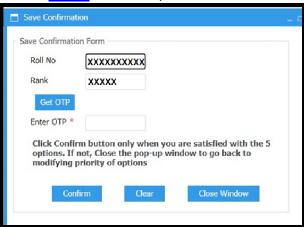

- You can modify the priority of options by clicking on the **Modify** button. Select an option, drag it to the required place and drop. Automatically the option will be moved to the new location and the priority numbers will be renumbered. (OR) Select the option and press the UP/DOWN arrow buttons present in between the tables to move up/down one level.
- Select an option and Click the **Delete** button, then the option will be deleted from the selected list.
- After satisfying with the priorities, click on Save button and enter the password (OTP) which you have received by SMS and click Confirm button, then the selected options are saved in the Server for processing, and the saved options will be displayed in printed format. Take a print and verify thoroughly the colleges and their priority. You can change the priorities again by login, you can do this for any number of times.

7. After selecting all the options click on SAVE button, now you will have to confirm the options with the saving OTP

Note: After confirmation you will receive a message: Roll No: XXXXXX Rank: XXXXX saved XXX options on Date: Time. If not done by you forward this message to help desk and call immediately. Registrar-NTRUHS