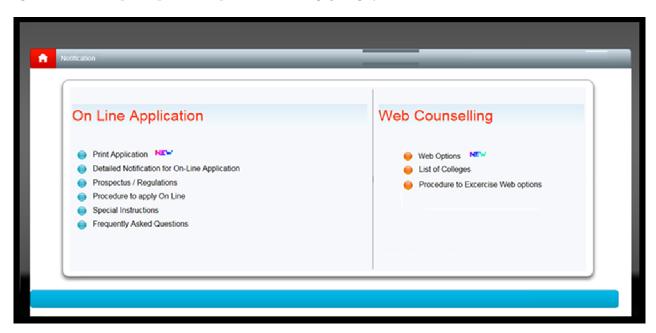

### PROCEDURE TO EXCERCISE OPTIONS

1. Open the website <a href="https://apbdsadm.apntruhs.in">https://apbdsadm.apntruhs.in</a> Home page displayed as follows.

- 2. Click on the Web Options link for Exercising options.
- 3. Instructions to candidate window will be displayed as follows.