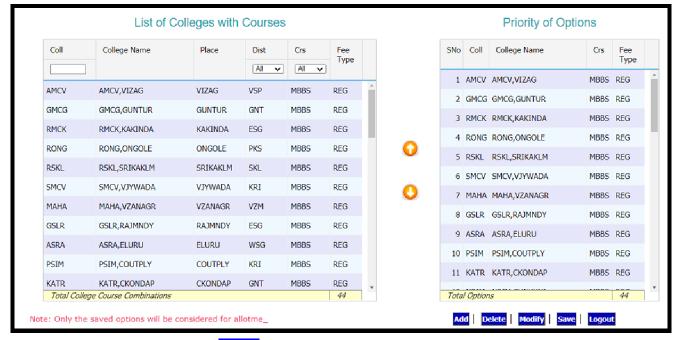

6. Option form will be displayed as shown below with colleges on the left side. This window displays all the eligible colleges based on gender and specialization.

- Three types of filters are available to minimize the selection list. The first filter is college code, another filter is District-wise and the third one is course wise filter.
- If you Type one of the Alphabets in college filter box, for example "P" is typed, then the college codes starting with alphabet "P" will be displayed
- If you select Krishna District in the District combo box, the list of colleges available in Krishna district alone will be displayed.
- Select the college on left window and click on Add button click OK to add college to the right side window as option number one. Then next one will be added as second option and so on. The priority of options is displayed on the right side window.

- You can modify the priority of options by clicking on the **Modify** button. Select an option, drag it to the required place and drop. Automatically the option will be moved to the new location and the priority numbers will be renumbered. (OR) Select the option and press the UP/DOWN arrow buttons present in between the tables to move up/down one level.
- Select an option and Click the **Delete** button, then the option will be deleted from the selected list.
- After satisfying with the priorities, click on Save button and enter the password (OTP) which you have received by SMS and click Confirm button, then the selected options are saved in the Server for processing, and the saved options will be displayed in printed format. Take a print and verify thoroughly the colleges and their priority. You can change the priorities again by login, you can do this for any number of times.