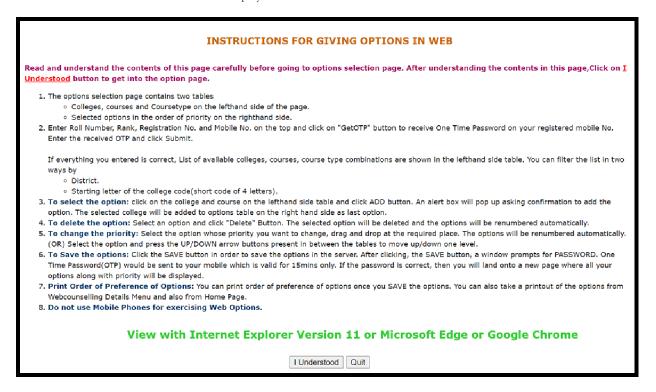

### PROCEDURE TO EXCERCISE OPTIONS

1. Open the website <a href="https://apbdsadm.apntruhs.in">https://apbdsadm.apntruhs.in</a> Home page displayed as follows.

- 2. Click on the Web Options link for Exercising options.
- 3. Instructions to candidate window will be displayed as follows.

- 4. Read the Instructions carefully, then click I Understood button.
- Enter the details NEET Roll Number, NEET Rank, Registered Mobile Number and Registration number of your AP NEET Application and click on Get OTP Button to get Login OTP after receiving the OTP enter it in the OTP Box in Capitals and click on Validate button.