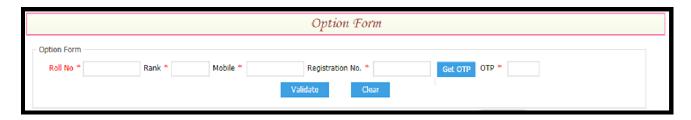

- 4. Read the Instructions carefully, then click I Understood button.
- Enter the details NEET Roll Number, NEET Rank, Registered Mobile Number and Registration number of your AP NEET Application and click on Get OTP Button to get Login OTP after receiving the OTP enter it in the OTP Box in Capitals and click on Validate button.