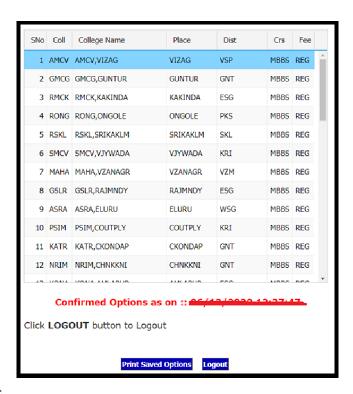

- You can modify the priority of options by clicking on the **Modify** button. Select an option, drag it to the required place and drop. Automatically the option will be moved to the new location and the priority numbers will be renumbered. (OR) Select the option and press the UP/DOWN arrow buttons present in between the tables to move up/down one level.
- Select an option and Click the **Delete** button, then the option will be deleted from the selected list.
- After satisfying with the priorities, click on Save button and enter the password (OTP) which you have received by SMS and click Confirm button, then the selected options are saved in the Server for processing, and the saved options will be displayed in printed format. Take a print and verify thoroughly the colleges and their priority. You can change the priorities again by login, you can do this for any number of times.

7. After selecting all the options click on SAVE button, now you will have to confirm the options with the saving OTP

Note: After confirmation you will receive a message: Roll No: XXXXXX Rank: XXXXX saved XXX options on Date: Time. If not done by you forward this message to help desk and call immediately. Registrar-NTRUHS