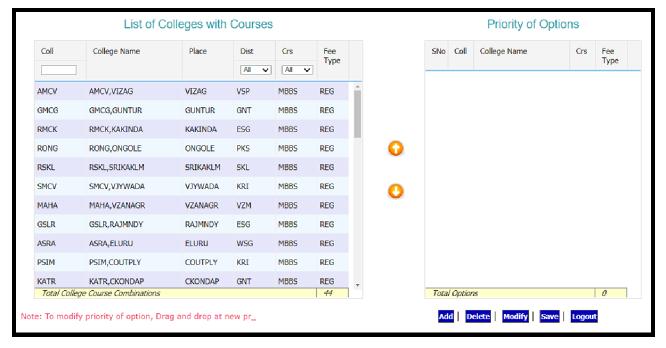

6. Option form will be displayed as shown below with colleges on the left side. This window displays all the eligible colleges based on gender and specialization.

- Three types of filters are available to minimize the selection list. The first filter is college code, another filter is District-wise and the third one is course wise filter.
- If you Type one of the Alphabets in college filter box, for example "P" is typed, then the college codes starting with alphabet "P" will be displayed
- If you select Krishna District in the District combo box, the list of colleges available in Krishna district alone will be displayed.
- Select the college on left window and click on Add button click OK to add college to the right side window as option number one. Then next one will be added as second option and so on. The priority of options is displayed on the right side window.

- You can modify the priority of options by clicking on the **Modify** button. Select an option, drag it to the required place and drop. Automatically the option will be moved to the new location and the priority numbers will be renumbered. (OR) Select the option and press the UP/DOWN arrow buttons present in between the tables to move up/down one level.
- Select an option and Click the **Delete** button, then the option will be deleted from the selected list.
- After satisfying with the priorities, click on Save button and enter the password (OTP) which you have received by SMS and click Confirm button, then the selected options are saved in the Server for processing, and the saved options will be displayed in printed format. Take a print and verify thoroughly the colleges and their priority. You can change the priorities again by login, you can do this for any number of times.