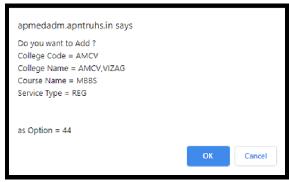

6. Option form will be displayed as shown below with colleges on the left side. This window displays all the eligible colleges based on gender and specialization.

- Three types of filters are available to minimize the selection list. The first filter is college code, another filter is District-wise and the third one is course wise filter.
- If you Type one of the Alphabets in college filter box, for example "P" is typed, then the college codes starting with alphabet "P" will be displayed
- If you select Krishna District in the District combo box, the list of colleges available in Krishna district alone will be displayed.
- Select the college on left window and click on Add button click OK to add college to the right side window as option number one. Then next one will be added as second option and so on. The priority of options is displayed on the right side window.