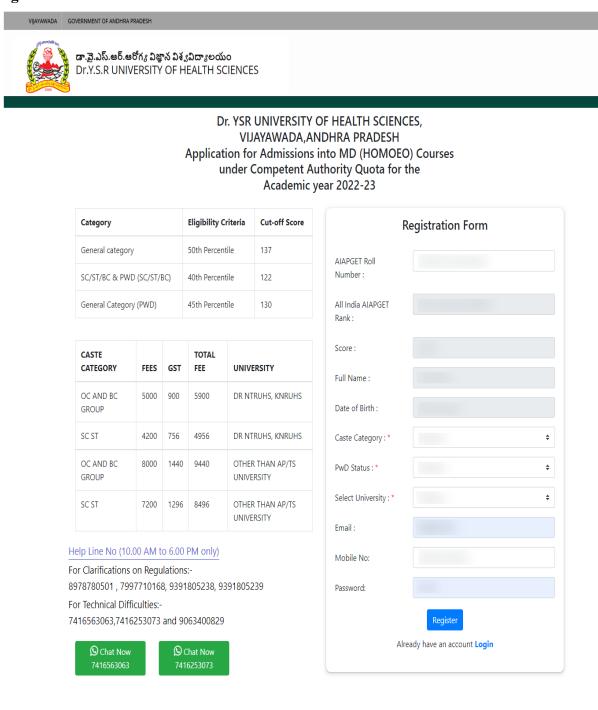

#### Dr. YSR UNIVERSITY OF HEALTH SCIENCES, VIJAYAWADA,ANDHRA PRADESH Application for Admissions into MD (HOMOEO) Courses under Competent Authority Quota for the Academic year 2022-23

| Category                  | Eligibility Criteria | Cut-off Score | Enter OTP se             | nt to Mobile/Email |
|---------------------------|----------------------|---------------|--------------------------|--------------------|
| General category          | 50th Percentile      | 137           | Enter Registration OTP : | mobile otp         |
| SC/ST/BC & PWD (SC/ST/BC) | 40th Percentile      | 122           |                          |                    |
| General Category (PWD)    | 45th Percentile      | 130           |                          | Submit             |

| CASTE<br>CATEGORY  | FEES | GST  | TOTAL<br>FEE     | UNIVERSITY                     |
|--------------------|------|------|------------------|--------------------------------|
| OC AND BC<br>GROUP | 5000 | 900  | 5900             | DR NTRUHS, KNRUHS              |
| SC ST              | 4200 | 756  | <del>4</del> 956 | DR NTRUHS, KNRUHS              |
| OC AND BC<br>GROUP | 8000 | 1440 | 9440             | OTHER THAN AP/TS<br>UNIVERSITY |
| SC ST              | 7200 | 1296 | 8496             | OTHER THAN AP/TS<br>UNIVERSITY |

Help Line No (10.00 AM to 6.00 PM only) For Clarifications on Regulations:-8978780501 , 7997710168, 9391805238, 9391805239 For Technical Difficulties:-

7416563063,7416253073 and 9063400829

© Chat Now © Chat Now 7416563063 7416253073