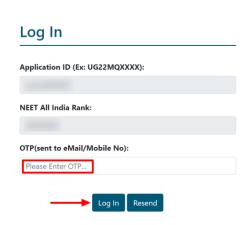

3. Please enter the OTP received on your mobile no or email and click "LOGIN". In case you have not received OTP for 3 minutes, please click on "RESEND OTP".