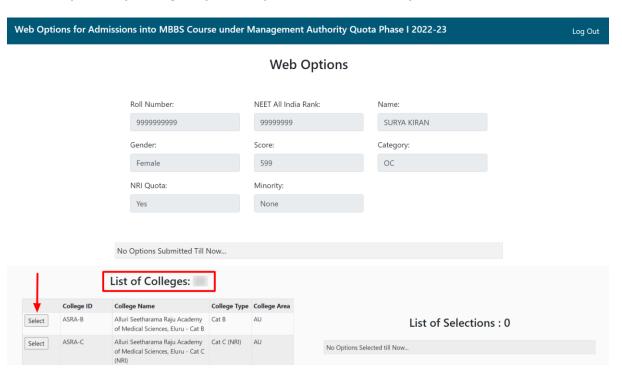

## Welcome!!

Web Options for Admissions into MBBS Course under Management Quota Phase I - 2022-23

4. You will see list of colleges below your basic details. The number of colleges displayed will depend on your eligibility with respect to Gender, Minority, NRI and OCI details.

5. Click on "SELECT" Button to add a college to your priority list, which is displayed on the Right side of the screen. Click on "REMOVE" Button to remove a college from your priority list. You can move a college either up or down of your priority list by clicking on "UP" or "DOWN" Buttons. Select colleges of your preference to your priority list in order to submit.