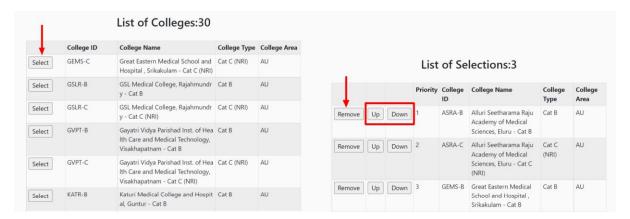

5. Click on "SELECT" Button to add a college to your priority list, which is displayed on the Right side of the screen. Click on "REMOVE" Button to remove a college from your priority list. You can move a college either up or down of your priority list by clicking on "UP" or "DOWN" Buttons. Select colleges of your preference to your priority list in order to submit.

6. After selecting all colleges, click on "PREVIEW & SUBMIT" button present at the bottom of the page.

7. After you click "PREVIEW & SUBMIT" button, you will be taken to Submission page and you can preview all your options before submission.