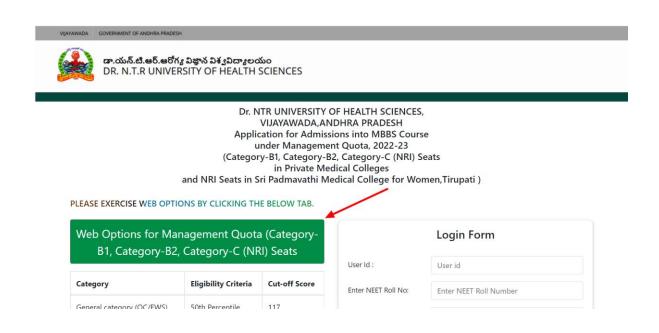

## **STEPS TO FOLLOW FOR SUBMITTING WEB OPTIONS**

1. Please click on "WEB OPTIONS FOR MBBS MQ Candidates" button provided in the left side of URL loading page. You will be redirected to "INSTRUCTIONS" page. Scroll Down & tick the "CHECKBOX", then click on "PROCEED TO WEB OPTIONS" button.

2. Please enter your Application ID (Ex: UG22MQXXXX) & NEET All India Rank and click "VERIFY".