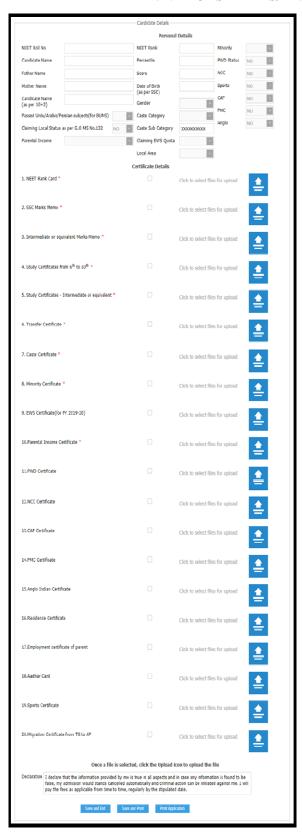

14. After filling the form, click on **Save and Exit Button.** This process can be repeated till all the data you entered are correct using **Data Updation** link on the Home page. Then click on **Upload**Certificates Button to proceed for document attachments. Attach the required documents only for which you have claimed in the data update form.

**15.** After uploading all the required certificates, Click on **Save and Print**, You will get your filled in application form, take printout of this form for further assistance. If you click on **Print Application** button you will get earlier saved data.