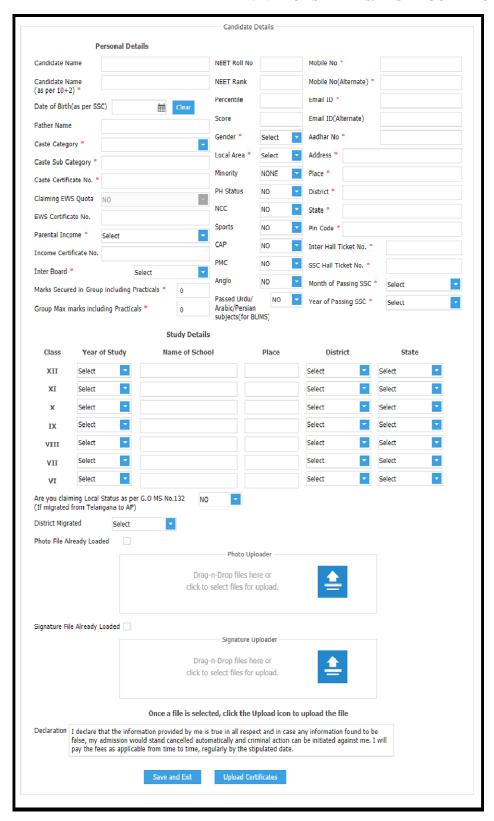

13. The application form will be displayed as shown below. You have to fill the details and upload Passport Size Photo and Signature (Note: Scanned photo and Signature should be less than 100 KB and in JPEG or JPG format). In the process of updating the data if you change the caste from SC/ST to Open/BC then it will ask you to pay the difference of registration fee.

14. After filling the form, click on **Save and Exit Button.** This process can be repeated till all the data you entered are correct using **Data Updation** link on the Home page. Then click on **Upload**Certificates Button to proceed for document attachments. Attach the required documents only for which you have claimed in the data update form.