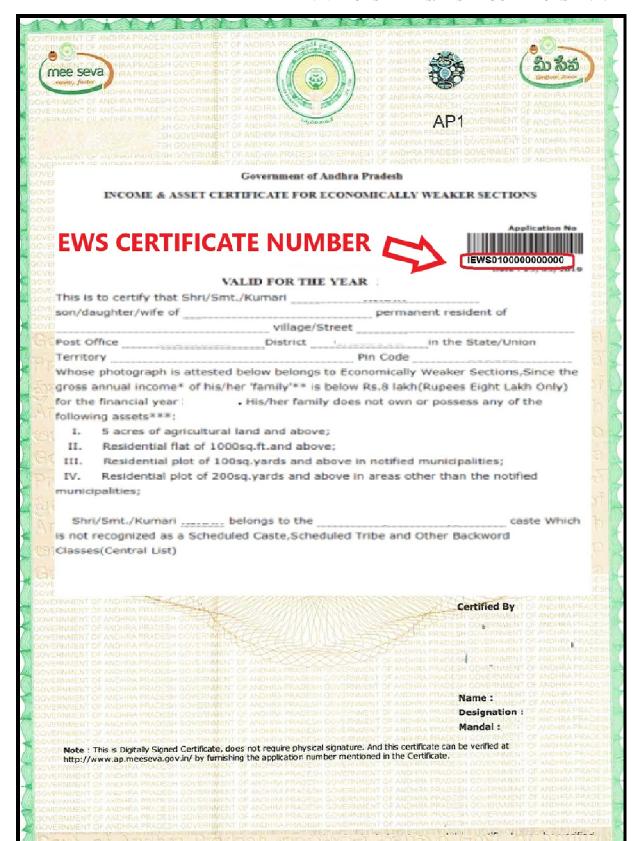

#### C. RESERVATION FOR ECONOMICALLY WEAKER SECTIONS (EWS):

The reservation of 10% in favour of Economically Weaker Section (EWS) candidates who are not covered under existing scheme of reservation for SC/ST & BCs will be made as per the procedure/guidelines issued by the Government of AP in the Government Medical Colleges where additional seats are permitted by NMC/Govt. of India for the purpose. The persons seeking the benefit of reservation under EWS category shall obtain the Income & Asset Certificate for Economically Weaker Section (EWS) valid for the year 2020-21 issued by the Tahsildar of AP on or after 1.4.2020, who is the competent authority in state.

Minority: XXXXX EWS: XX EWS Certificate No.:

Parental Income: XXXXXXXX Income Certificate No.: XXXXXXXXX

Local Area: XX PWD Status: XX NCC: XX Sports: XX CAP: XX PMC: XX

Anglo Indian : XX Mobile No.: XXXXXXXXXX Email ID. : XXXXX@XXXX.XXX Aadhar No.: 000000000000