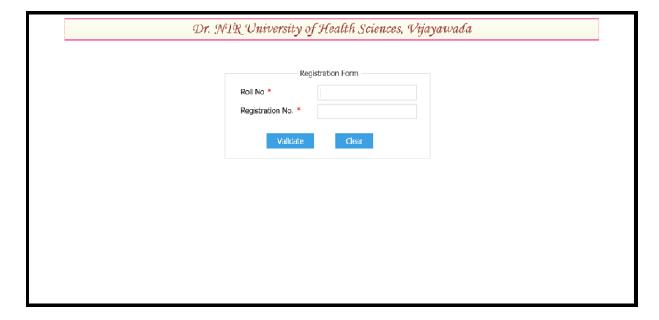

#### Transaction Reference No: SHMP000000.

Successfully Processed payment of Rs. xxxx towards Application Fee.

**12.** For updating the details of the candidate enter **Roll Number** and the **Registration number** and click on **validate** button to enter into the Application form.

13. The application form will be displayed as shown below. You have to fill the details and upload Passport Size Photo and Signature (Note: Scanned photo and Signature should be less than 100 KB and in JPEG or JPG format). In the process of updating the data if you change the caste from SC/ST to Open/BC then it will ask you to pay the difference of registration fee.