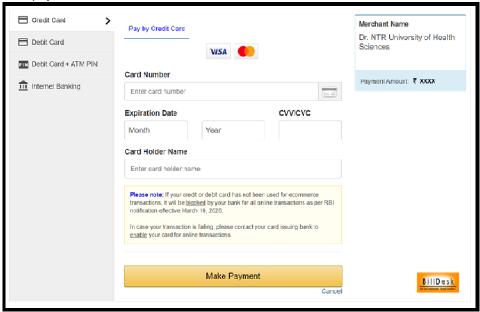

#### 9.0 Application and Processing Fee:

Application and Processing Fee **Rs.3540**/- (Rs.3000/- + Rs.540/- (GST @ 18 %) Bank charges extra for OC/BC and **Rs.2950/-** (Rs.2500 + Rs.450/- (GST @ 18 %) Bank charges extra for SC/ST categories shall be paid online through Debit Card/ Credit Card or Net Banking.

- 9. Now you will be directed to the Payment Gateway, Click OK
- 10. Select mode of payment

11. After payment you will receive a Successful Payment message on the screen and you will receive the Registration number to your mobile and also to the Email-Id which is already verified. Please note down the registration number for further correspondence. It will take you to the details updating form automatically, Update the data and save.