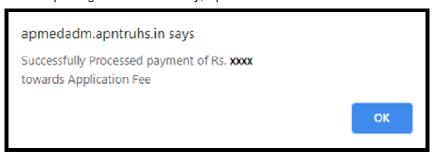

- 9. Now you will be directed to the Payment Gateway, Click OK
- 10. Select mode of payment

11. After payment you will receive a Successful Payment message on the screen and you will receive the Registration number to your mobile and also to the Email-Id which is already verified. Please note down the registration number for further correspondence. It will take you to the details updating form automatically, Update the data and save.

#### Transaction Reference No: SHMP000000.

Successfully Processed payment of Rs. xxxx towards Application Fee.

**12.** For updating the details of the candidate enter **Roll Number** and the **Registration number** and click on **validate** button to enter into the Application form.

Paid an amount of Rs. XXXX/- towards Application Fee.

I declare that the information provided by me is true in all aspects and in case any information is found to be false, my admission would stand cancelled automatically and criminal action can be initiated against me