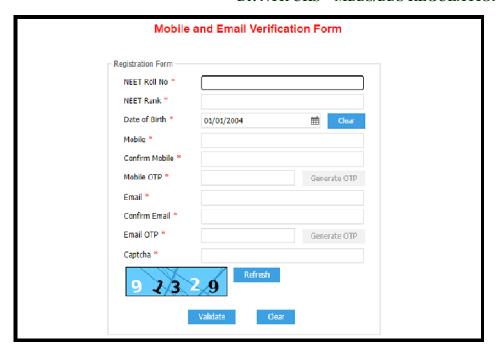

- 1. There are 4 steps to Register for UG admission program i.e Mobile and Email Registration, Payment of fee, updating of data and uploading of Certificates. Open the website <a href="https://apmedadm.apntruhs.in">https://apmedadm.apntruhs.in</a> Home page displayed as follows.
- 2. Monitor Resolution to be set to maximum, Best viewed in 1920 X1080 pixels.

3. Click on the Mobile and Email Registration. The candidate should have a valid /working Mobile and Email Id.

OTP will be sent to registered Mobile and Email Id at different stages. The candidate should keep the Mobile and Email Id active till completion of the counselling process. The candidate has to enter OTP's received to mobile and Email Id for registration and Verification of Mobile and Email Id.