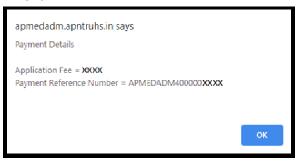

7. After entering the details click on validate button It will take you to the Payment Gate way for payment fee.

8. If all the details entered are correct your system will display payment reference number **Button** to proceed for payment. Depending on your caste category the Registration fee is varied. Once paid you will not get any refund. Hence, you are requested to double check the eligibility conditions mentioned in the Prospectus yourself and pay the fee.

- 9. Now you will be directed to the Payment Gateway, Click OK
- 10. Select mode of payment

11. After payment you will receive a Successful Payment message on the screen and you will receive the Registration number to your mobile and also to the Email-Id which is already verified. Please note down the registration number for further correspondence. It will take you to the details updating form automatically, Update the data and save.

#### Transaction Reference No: SHMP000000.

Successfully Processed payment of Rs. xxxx towards Application Fee.

**12.** For updating the details of the candidate enter **Roll Number** and the **Registration number** and click on **validate** button to enter into the Application form.