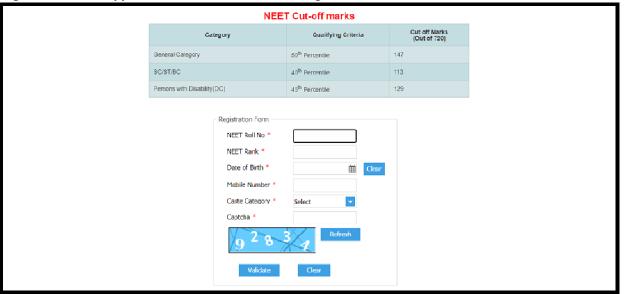

#### **Under Graduate Medical and Dental courses:**

| Category              | Qualifying       | Cut off score | Remarks                                  |
|-----------------------|------------------|---------------|------------------------------------------|
|                       | Criteria         | (out of 720)  |                                          |
| General category      | 50 <sup>th</sup> | 147           | Candidates scoring equal to or more than |
| (incl. EWS category)  | Percentile       |               | this cut-off score have been declared as |
|                       |                  |               | qualified.                               |
| SC/ST/BC &            | 40 <sup>th</sup> | 113           | SC/ST/BC candidates scoring equal to or  |
| Persons with          | Percentile       |               | more than this cut-off score have been   |
| disability (SC/ST/BC) |                  |               | declared as qualified.                   |
| Persons with          | 45 <sup>th</sup> | 129           | OC-PH candidates scoring equal to or     |
| Disability (OC)       | Percentile       |               | more than this cut-off score have been   |
|                       |                  |               | declared as qualified.                   |

- 1. There are 4 steps to Register for UG admission program i.e Mobile and Email Registration, Payment of fee, updating of data and uploading of Certificates. Open the website <a href="https://apmedadm.apntruhs.in">https://apmedadm.apntruhs.in</a> Home page displayed as follows.
- 2. Monitor Resolution to be set to maximum, Best viewed in 1920 X1080 pixels.

3. Click on the Mobile and Email Registration. The candidate should have a valid /working Mobile and Email Id.

OTP will be sent to registered Mobile and Email Id at different stages. The candidate should keep the Mobile and Email Id active till completion of the counselling process. The candidate has to enter OTP's received to mobile and Email Id for registration and Verification of Mobile and Email Id.

**4.** After entering the details click on **validate** button.

apmedadm.apntruhs.in says

Mobile and Email successfully registered

OK

- **5.** If all the details entered are correct and verified with OTP's your system will display a successful message and proceed to registration form
- 6. Registration Form appears in which Candidate has to give the details.

7. After entering the details click on validate button It will take you to the Payment Gate way for payment fee.

8. If all the details entered are correct your system will display payment reference number **Button** to proceed for payment. Depending on your caste category the Registration fee is varied. Once paid you will not get any refund. Hence, you are requested to double check the eligibility conditions mentioned in the Prospectus yourself and pay the fee.